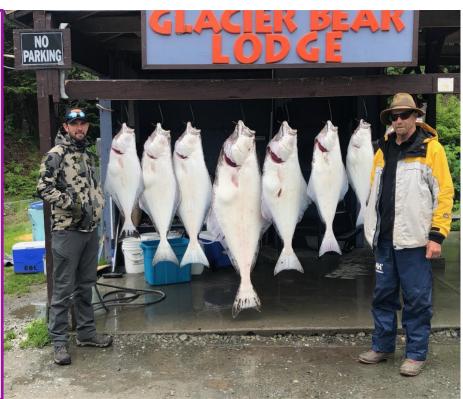

# **Congrats!**

OHA Member Adam Silva with his step dad Doug Jones seen here with their boats halibut catch. They said that they would definitely go back to

Glacier Bear Lodge.